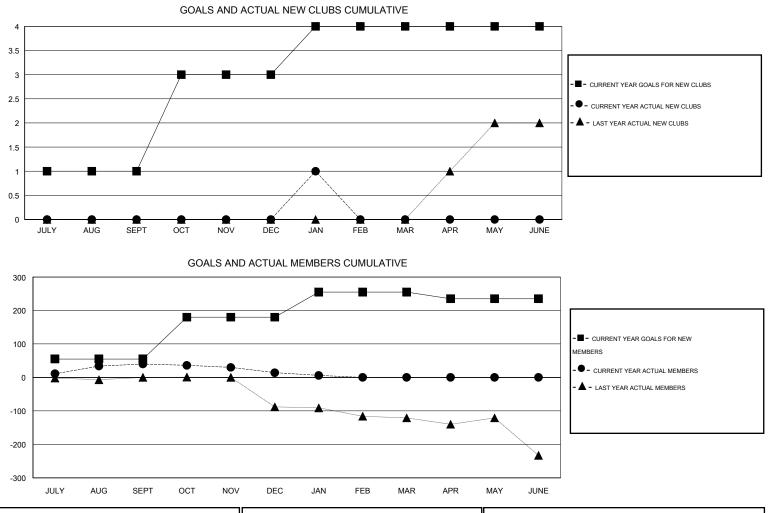

## LOCATION KENYA AFRICA

| GMT C | A 6-Afi |
|-------|---------|
|-------|---------|

| Clubs                 |                  |                     |                            | Members                     |               |                    |                       |                              |                             |
|-----------------------|------------------|---------------------|----------------------------|-----------------------------|---------------|--------------------|-----------------------|------------------------------|-----------------------------|
| RESULTS FOR 2013-2014 |                  |                     |                            | RESULTS FOR 2013-2014       |               |                    |                       |                              |                             |
| QUARTER               | NEW CLUB<br>GOAL | ACTUAL NEW<br>CLUBS | ACTUAL<br>DROPPED<br>CLUBS | ACTUAL NET<br>GAIN/<br>LOSS | QUARTER       | NEW MEMBER<br>GOAL | ACTUAL NEW<br>MEMBERS | ACTUAL<br>DROPPED<br>MEMBERS | ACTUAL NET<br>GAIN/<br>LOSS |
| JULY/AUG/SEPT         | 1                | 0                   | 1                          | -1                          | JULY/AUG/SEPT | 55                 | 93                    | 53                           | 40                          |
| OCT/NOV/DEC           | 2                | 0                   | 1                          | -1                          | OCT/NOV/DEC   | 125                | 11                    | 37                           | -26                         |
| JAN/FEB/MAR           | 1                | 1                   | 1                          | 0                           | JAN/FEB/MAR   | 75                 | 28                    | 36                           | -8                          |
| APR/MAY/JUNE          | 0                | 0                   | 0                          | 0                           | APR/MAY/JUNE  | -20                | 0                     | 0                            | 0                           |